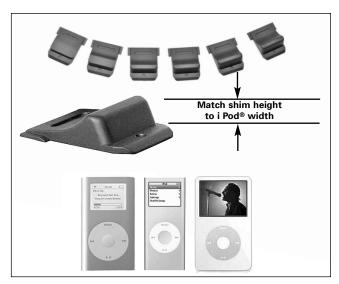

Step#7

Select from the included adapter trays to fit the owner's i Pod® type (Note: i Pod® Shuffle or Shuffle 1 are not applicable to this installation).

Step#8

Position the selected adapter tray into the i Pod® Interface box (if required).

#### i Pod® Interface Installation Instructions.

Step#9

Place the i Pod® into the adapter tray and slide it onto the communications connection at the rear of the i Pod® Interface box.

Step#11

Insert the selected shim in the adapter slot. Test fit the i Pod® – i Pod® insertion and removal should be secure but not forced.

#### Step#10

Select one of the six shims that will secure the i Pod® in the adapter tray. Select a shim that does not "wedge" the i Pod® unit in place – the shim is a vibration damper only.