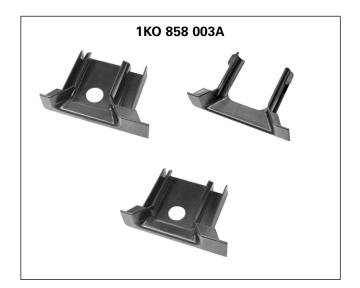

## i Pod® Interface installation kit.

# Installation tools required.

Part Number: 8E0 857 925C-6PS Interface

1KO 868 003A Adapter Set

Description: i Pod® Interface

Supplier: AGA

Fitments: A3 2008> A4 2008 Only

TT 2008>