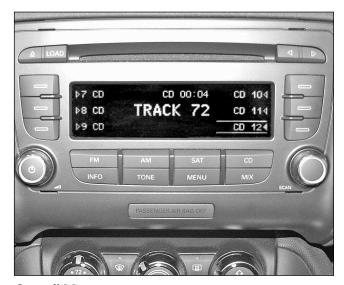

### Step#12

Turn on the radio, with the i Pod® in position connected to the dock connector. The radio screen will utilize the "CD" function to display the i Pod® track number. For Symphony II radios, press CD (button) until CD 7-12 is displayed. For Concert and RNSE radios CD 1-6 will be displayed.