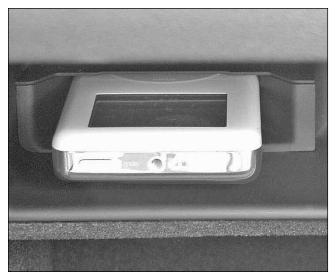

#### i Pod® Interface Installation Instructions.

Step#5

Connect i Pod® harness to the vehicle's communications connection at the rear of the i Pod® Interface box.

Step#6

Slide i Pod® Interface box into the opening, ensuring that the harness is not pinched. An audible "click" will indicate that the unit is fully seated.

Step#7

Select from the included adapter trays to fit the owner's i Pod® type (Note: i Pod® Shuffle or Shuffle 1 are not applicable to this installation).

Step#8

Position the selected adapter tray into the i Pod® Interface box (if required).