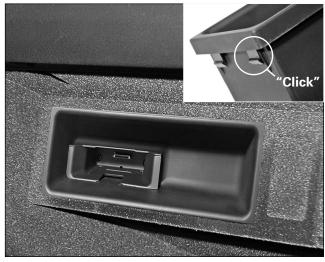

#### i Pod® Interface Installation Instructions.

Step#5

Connect i Pod® harness to the vehicle's communications connection at the rear of the i Pod® Interface box.

Step#6

Slide i Pod® Interface box into the opening, ensuring that the harness is not pinched. An audible "click" will indicate that the unit is fully seated.