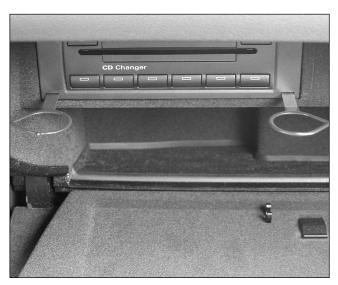

#### i Pod® Interface Installation Instructions.

Step#1: Vehicles with CD Changer Prep: Using plastic trim tool, remove glove compartment insert.

Step#2: Vehicles with CD Changer Prep: Disconnect CD harness connector from the rear of the glove compartment insert. Place glove compartment insert aside.

Step#3: Vehicles with CD Changer: Using 3B7 051 530 removing tool, remove the CD Changer.

Step#4: Vehicles with CD Changer: Disconnect CD harness connector from the rear of the CD Changer. Set the CD Changer aside.