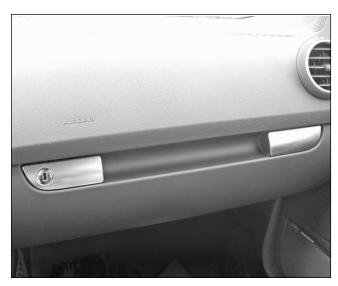

#### i Pod® Interface Installation Instructions.

Step#1: Vehicles with CD Changer Prep: Using plastic trim tool, remove glove compartment insert.

Step#2: Vehicles with CD Changer Prep: Disconnect CD harness connector from the rear of the glove compartment insert. Place glove compartment insert aside.

Step#3: Vehicles with CD Changer: Using 3B7 051 530 removing tool, remove the CD Changer.

Step#4: Vehicles with CD Changer: Disconnect CD harness connector from the rear of the CD Changer. Set the CD Changer aside.