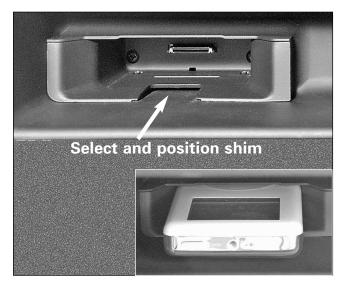

#### i Pod® Interface Installation Instructions.

Step#9

Place the i Pod® into the adapter tray and slide it onto the communications connection at the rear of the i Pod® Interface box.

Step#11

Insert the selected shim in the adapter slot. Test fit the i Pod® – i Pod® insertion and removal should be secure but not forced.

#### Step#10

Select one of the six shims that will secure the i Pod® in the adapter tray. Select a shim that does not "wedge" the i Pod® unit in place – the shim is a vibration damper only.