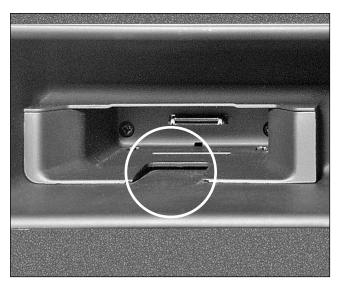

#### i Pod® Interface Installation Instructions.

Step#9

Place the i Pod® into the adapter tray and slide it onto the communications connection at the rear of the i Pod® Interface box.

Step#11

Insert the selected shim in the adapter slot. Test fit the i Pod® – i Pod® insertion and removal should be secure but not forced.

#### Step#10

Select one of the six shims that will secure the i Pod® in the adapter tray. Select a shim that does not "wedge" the i Pod® unit in place – the shim is a vibration damper only.