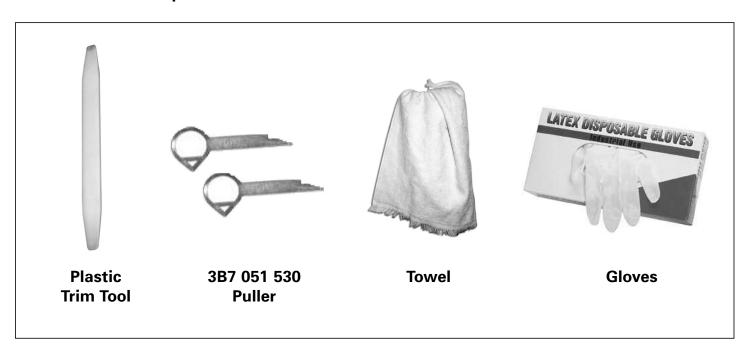

# Installation tools required.

Part Number: 8E0 857 925C-6PS Interface

1KO 868 003A Adapter Set

Description: i Pod® Interface

Supplier: AGA

Fitments: A3 2008> A4 2008 Only

TT 2008>