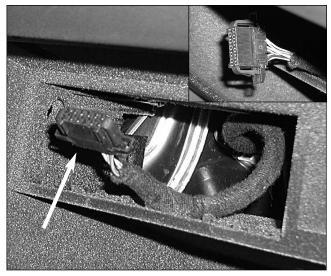

Step#3: Vehicles with CD Changer: Using 3B7 051 530 removing tool, remove the CD Changer.

Step#4: Vehicles with CD Changer: Disconnect CD harness connector from the rear of the CD Changer. Set the CD Changer aside.