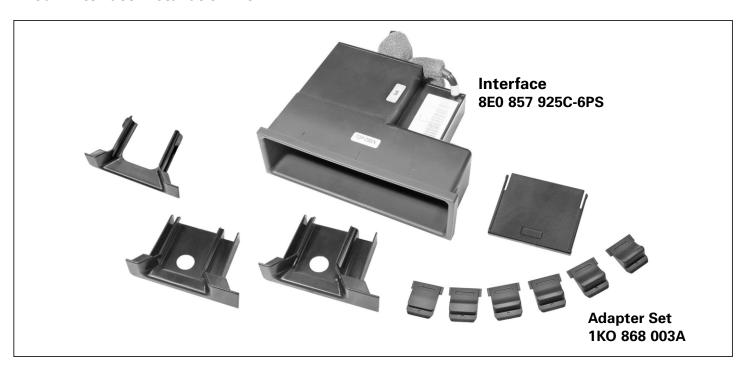

Description: i Pod® Interface

**Installation Instructions** 

Part Number: 8E0 857 925C-6PS Interface

1KO 868 003A Adapter Set

Fitment: A3, A4, TT with CD prep or

CD changer only

Application: A3 2008>

A4 2008 Only

## i Pod® Interface installation kit.