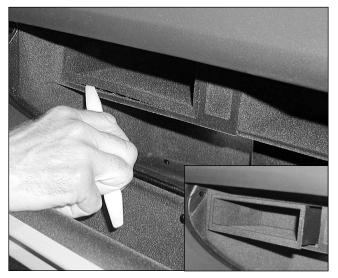

#### i Pod® Interface Installation Instructions.

Step#1: Vehicles with CD Changer Prep: Using plastic trim tool, remove glove compartment insert.

Step#2: Vehicles with CD Changer Prep: Disconnect CD harness connector from the rear of the glove compartment insert. Place glove compartment insert aside.