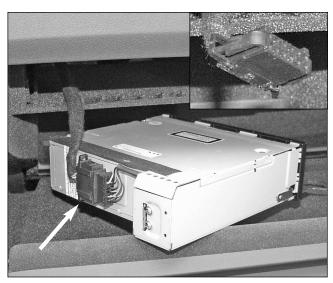

Step#3: Vehicles with CD Changer: Using 3B7 051 530 removing tool, remove the CD Changer.

Step#4: Vehicles with CD Changer: Disconnect CD harness connector from the rear of the CD Changer. Set the CD Changer aside.

#### i Pod® Interface Installation Instructions.

Step#5

Connect i Pod® harness to the vehicle's communications connection at the rear of the i Pod® Interface box.

Step#6

Slide i Pod® Interface box into the opening, ensuring that the harness is not pinched. An audible "click" will indicate that the unit is fully seated.