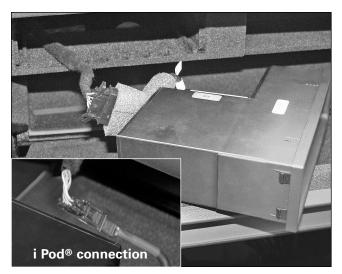

#### i Pod® Interface Installation Instructions.

Step#5

Connect i Pod® harness to the vehicle's communications connection at the rear of the i Pod® Interface box.

Step#6

Slide i Pod® Interface box into the opening, ensuring that the harness is not pinched. An audible "click" will indicate that the unit is fully seated.